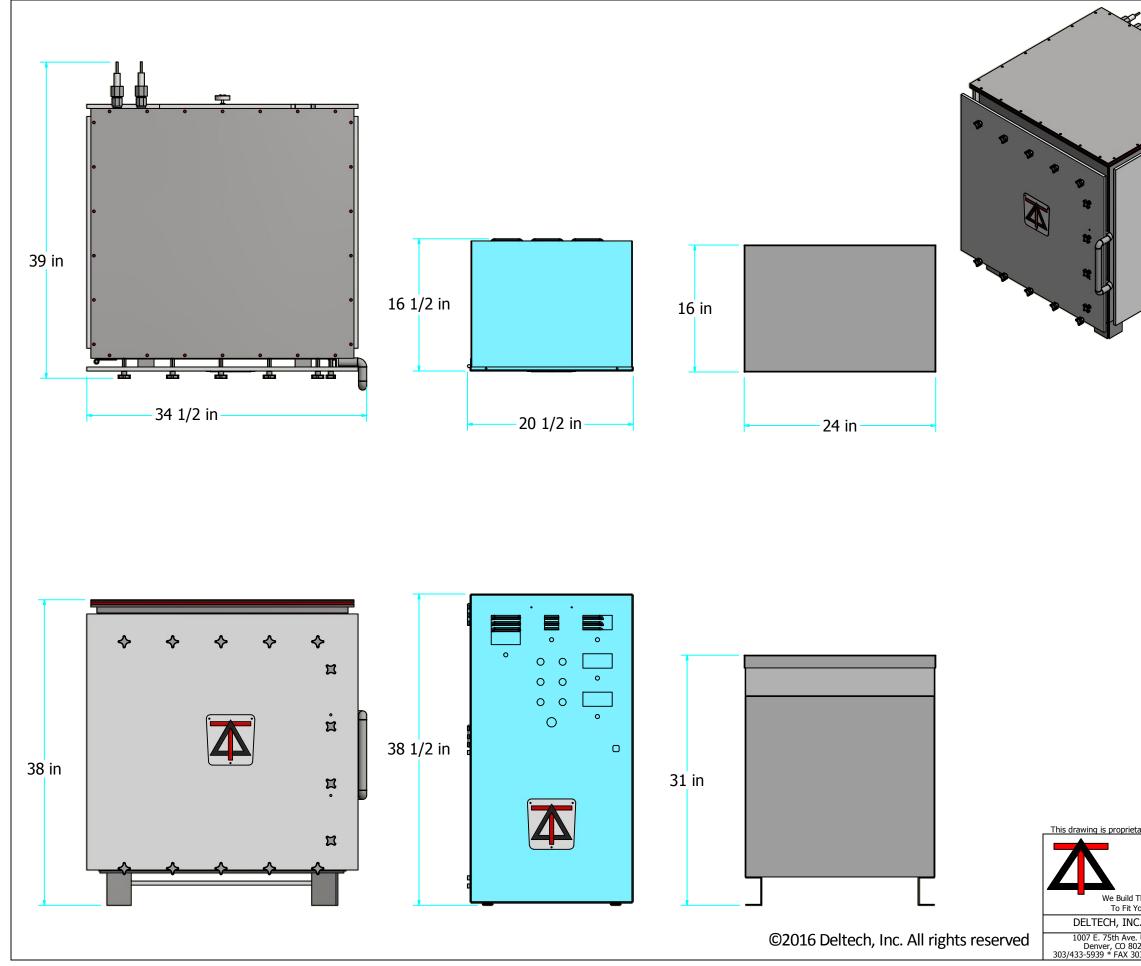

| ary and must             | t not be used, disclosed, or reproduced without prior written permission from Deltech. |     |       |            |               |           |
|--------------------------|----------------------------------------------------------------------------------------|-----|-------|------------|---------------|-----------|
|                          |                                                                                        |     |       |            |               |           |
| The Furnace<br>'our Need | General<br>Job# N/A, SN: N/A<br>Front Load Atmospheric Envelope Furnace                |     |       |            |               |           |
| 2.<br>. Unit E<br>1229   | SIZE<br>B                                                                              |     | /2016 | DWG NO.    | DT-FL-AE-24   | REV<br>\$ |
| 229<br>03/433-2809       | Scale:                                                                                 | N/A | DRAWN | estevenson | Sheet: 1 of 1 |           |