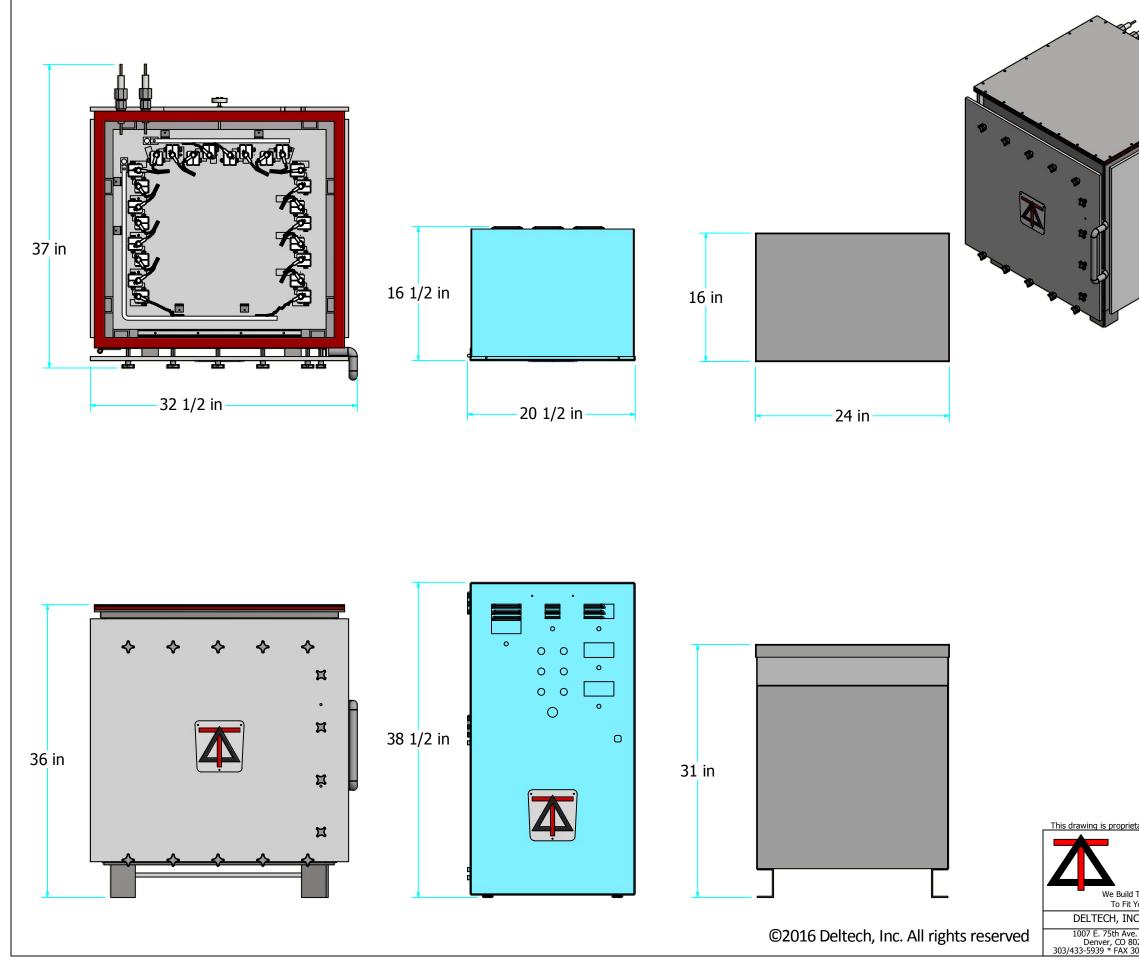

| tary and must            | not be used, disclosed, or reproduced without prior written permission from Deltech. TITLE: Footprint |      |         |                |                            |     |
|--------------------------|-------------------------------------------------------------------------------------------------------|------|---------|----------------|----------------------------|-----|
|                          | JOB:                                                                                                  |      |         | Genera         | 1                          |     |
| The Furnace<br>Your Need | SIZE                                                                                                  | DATE |         | ad Atmospheric | N: N/A<br>Envelope Furnace | REV |
| . Unit E<br>)229         | B<br>Scale:                                                                                           | 9/12 | 2/2016  | DV.            | DT-FL-AE-18                | \$  |
| 03/433-2809              |                                                                                                       | N/A  | DIVATIN | cstevenson     | I of 1                     |     |